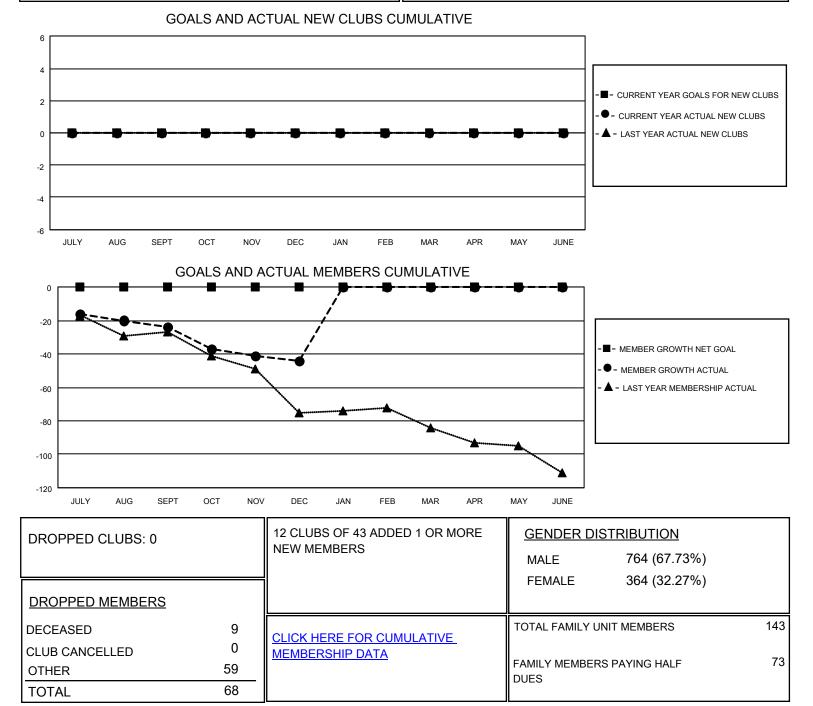

## LOCATION TEXAS

MBR0181

District 2 A1

Results as of: 12/31/2020

| Clubs                 |               |           |               | Members               |                        |                         |                                                    |
|-----------------------|---------------|-----------|---------------|-----------------------|------------------------|-------------------------|----------------------------------------------------|
| RESULTS FOR 2020-2021 |               |           |               | RESULTS FOR 2020-2021 |                        |                         |                                                    |
| QUARTER               | NEW CLUB GOAL | NEW CLUBS | DROPPED CLUBS | QUARTER MEMB          | BER GROWTH NET<br>GOAL | MEMBER GROWTH<br>ACTUAL | DROPPED<br>MEMBERS ACTUAL<br>(including transfers) |
| JULY/AUG/SEPT         | 0             | 0         | 0             | JULY/AUG/SEPT         | 0                      | 11                      | 35                                                 |
| OCT/NOV/DEC           | 0             | 0         | 0             | OCT/NOV/DEC           | 0                      | 14                      | 33                                                 |
| JAN/FEB/MAR           | 0             | 0         | 0             | JAN/FEB/MAR           | 0                      | 0                       | 0                                                  |
| APR/MAY/JUNE          | 0             | 0         | 0             | APR/MAY/JUNE          | 0                      | 0                       | 0                                                  |